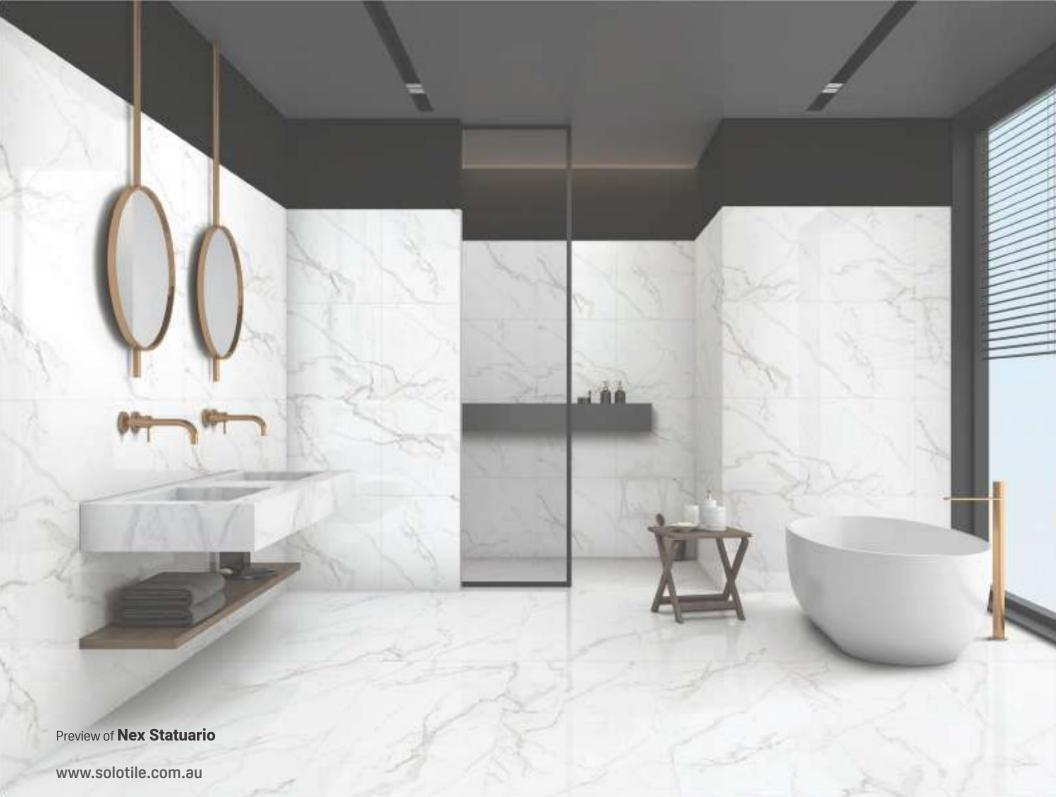

60 X 120 CM

**Glossy Finish** 

**Matt With Dove Surface** 

**5 Random** 

**Merlin Series** 

**White body Vitrified Tiles** 

www.solotile.com.au

**Nex Statuario** 