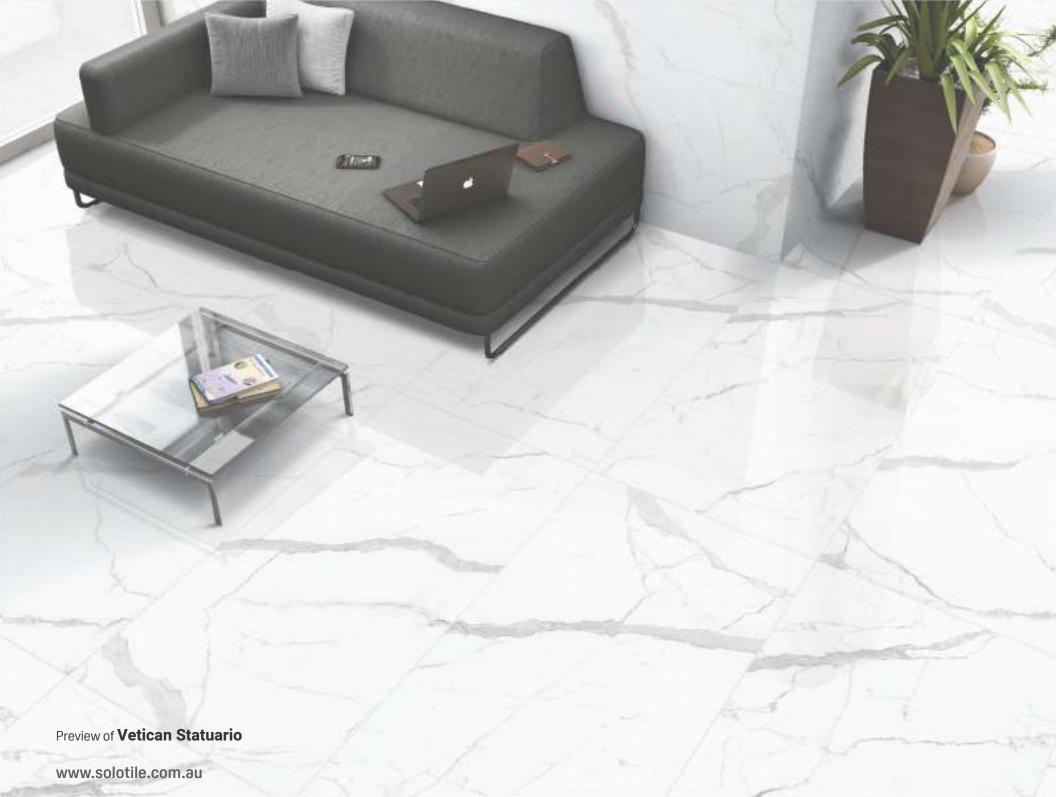

**Vetican Statuario** 

60 X 120 CM

**Glossy Finish** 

**Matt With Dove Surface** 

4 Random

**Merlin Series** 

White body Vitrified Tiles