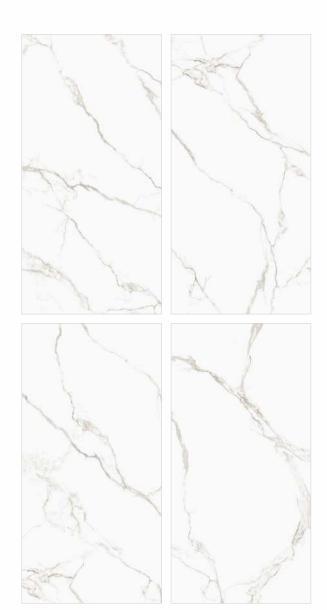

#### **Advantages & Features**

LOW WATER ABSORPTION

FROST RESISTAN

SLIP RESISTAN

EASY TO

STAIN PROOF

CHEMICAL RESISTANT

Legend Statuario