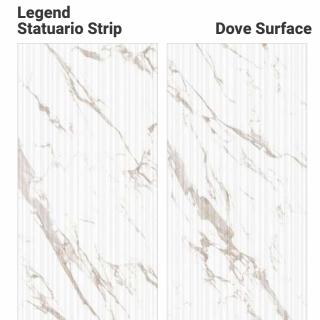

60 X 120 CM

**Glossy Finish** 

**Matt With Dove Surface** 

6 Random

**Merlin Series** 

White body Vitrified Tiles

**Soul Statuario Strip Dove Surface Soul Statuario** 60 X 120 CM **Glossy Finish Matt With Dove Surface** 4 Random **Merlin Series White body Vitrified Tiles** 