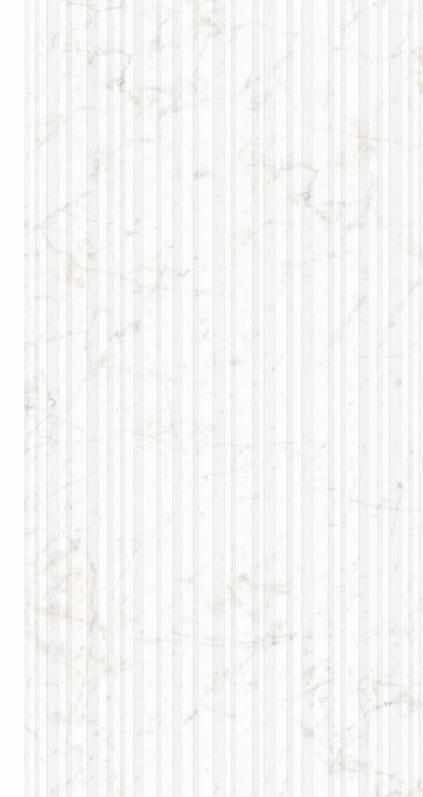

60 X 120 CM

**Glossy Finish** 

**Matt With Dove Surface** 

6 Random

**Merlin Series** 

White body Vitrified Tiles

**Soul Statuario Strip Dove Surface Soul Statuario** 60 X 120 CM **Glossy Finish Matt With Dove Surface** 4 Random **Merlin Series White body Vitrified Tiles** 