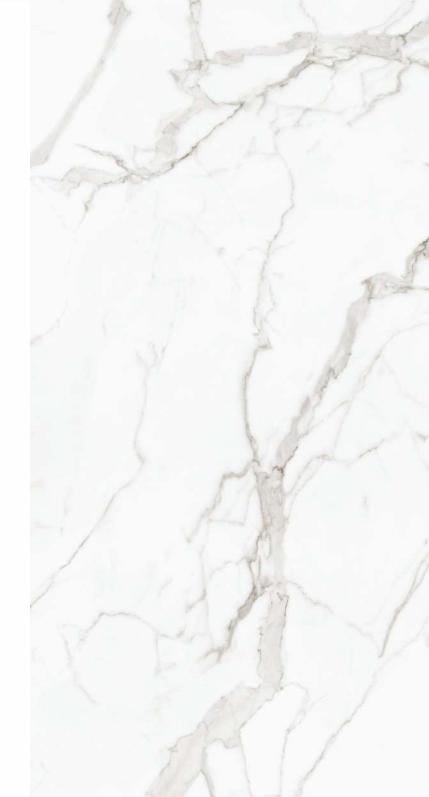

60 X 120 CM

**Glossy Finish** 

**Matt With Dove Surface** 

**5 Random** 

**Merlin Series** 

**White body Vitrified Tiles** 

www.solotile.com.au

**Nex Statuario** 