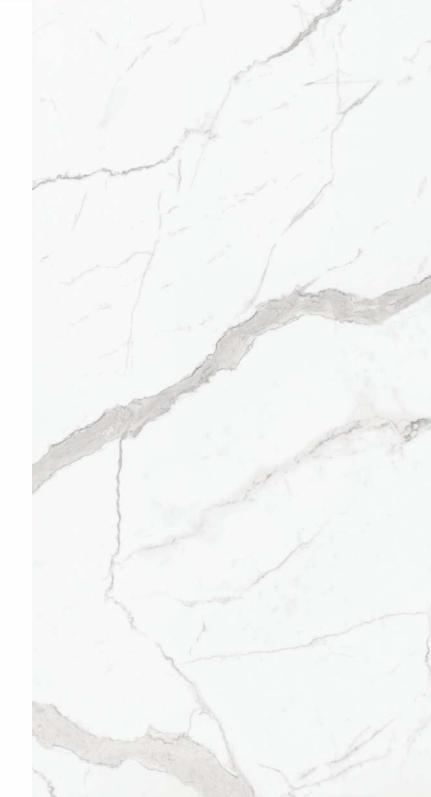

**Vetican Statuario** 

60 X 120 CM

**Glossy Finish** 

**Matt With Dove Surface** 

4 Random

**Merlin Series** 

White body Vitrified Tiles