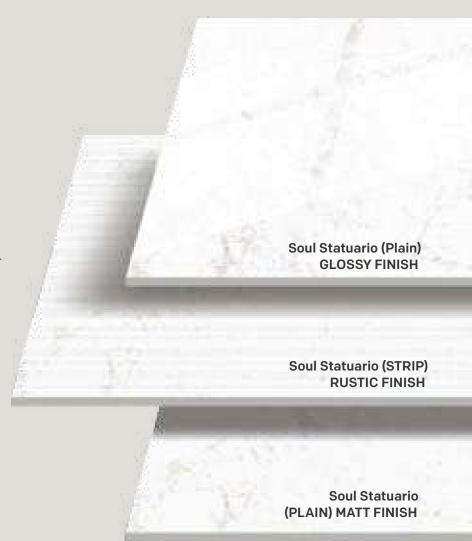

60 X 120 CM

**Glossy Finish** 

**Matt With Dove Surface** 

6 Random

**Merlin Series** 

White body Vitrified Tiles

**Soul Statuario Strip Dove Surface Soul Statuario** 60 X 120 CM **Glossy Finish Matt With Dove Surface** 4 Random **Merlin Series White body Vitrified Tiles** 