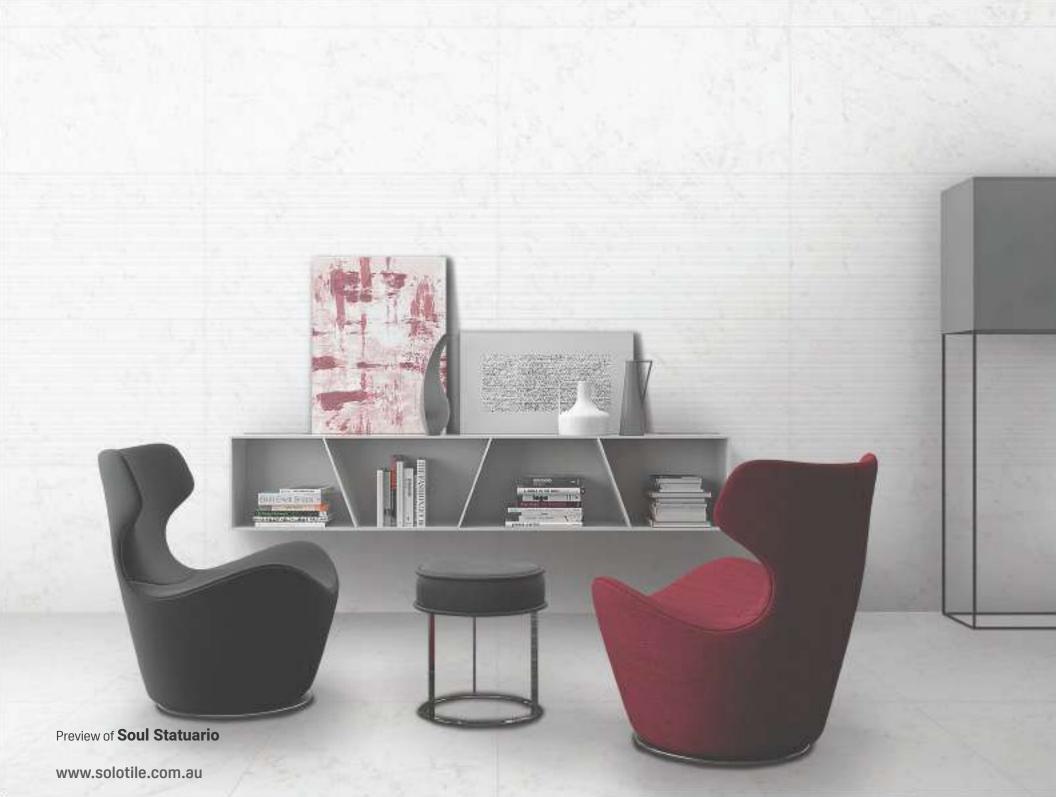

60 X 120 CM

**Glossy Finish** 

**Matt With Dove Surface** 

6 Random

**Merlin Series** 

White body Vitrified Tiles

**Soul Statuario Strip Dove Surface Soul Statuario** 60 X 120 CM **Glossy Finish Matt With Dove Surface** 4 Random **Merlin Series White body Vitrified Tiles** 