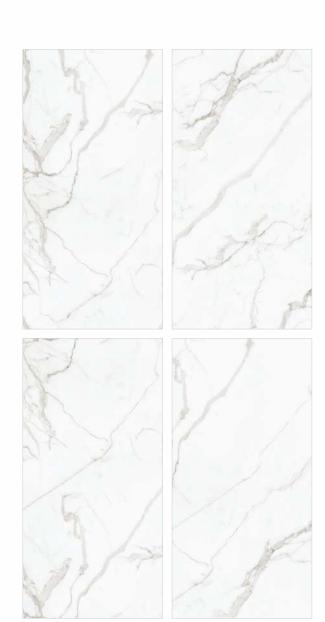

#### **Advantages & Features**

LOW WATER ABSORPTION

FROST RESISTAN

SLIP RESISTAN

EASY TO

STAIN PROOF

CHEMICAL RESISTANT

Legend Statuario