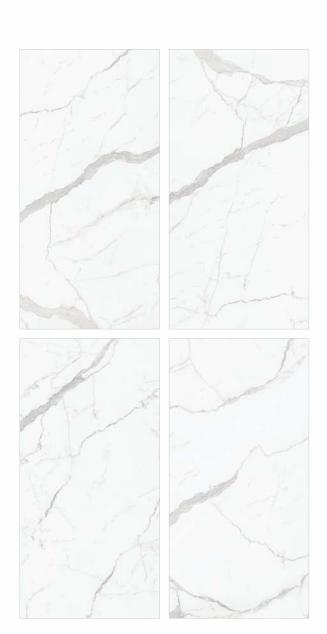

**Vetican Statuario** 

60 X 120 CM

**Glossy Finish** 

**Matt With Dove Surface** 

4 Random

**Merlin Series** 

White body Vitrified Tiles