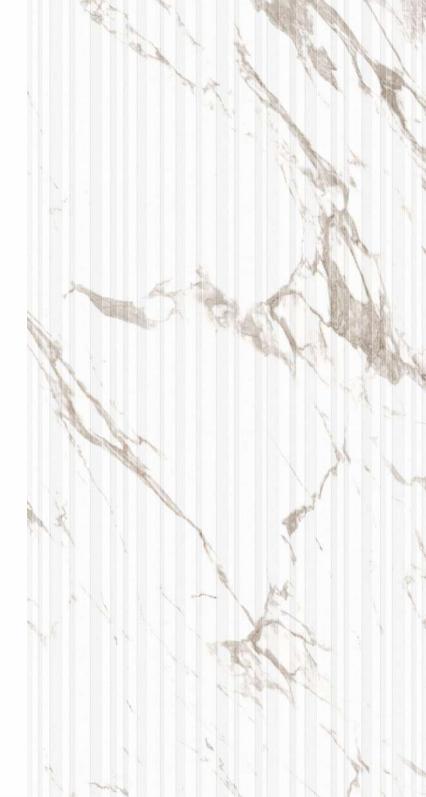

60 X 120 CM

**Glossy Finish** 

**Matt With Dove Surface** 

6 Random

**Merlin Series** 

White body Vitrified Tiles

**Soul Statuario Strip Dove Surface Soul Statuario** 60 X 120 CM **Glossy Finish Matt With Dove Surface** 4 Random **Merlin Series White body Vitrified Tiles** 